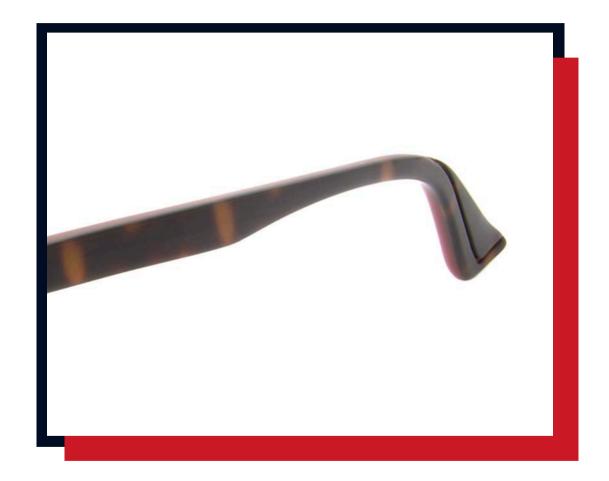

OQ SPORTIF NEW SUPPLIER FOR TONY YOKA





## **BRAND** PARTNERSHIPS



## 100 YEARS OF THE YELLOW JERSEY

During the 100th anniversary of the yellow jersey press conference, le coq sportif revealed the 20 yellow jersey developed for the 2019 edition. A never before seen execution with one jersey per stage with iconic pictures on it.

## BRAND OUT OF HOME



## **EYEWEAR** SS19 CAMPAIGN



#### EYEWEAR SOCIAL MEDIA PR



## **EYEWEAR** PACKAGING

Dimensions 1 bloc L: 300 / H: 400 / P: 60 mm





Dimensions logo bloc L:180/H:130/P:60mm

## **EYEWEAR** POS

Xline



# PRODUCT



## **EYEWEAR** INSPIRATION





**EYEWEAR** INSPIRATION



## **EYEWEAR** INSPIRATION



Engraved logo infill with LCS colours

## **PRODUCT** DESIGN FEATURES



Double acetate layer

## **PRODUCT** DESIGN FEATURES



Sports style temple with engraved line

## **PRODUCT** DESIGN FEATURES

MEN'S OVERVIEW 10 MODELS 2 - 3 COLOURS 23 SKUS











LCS6003 (PDM011999)

LCS8004 (PDM011211)

LCS6006 (PDM011202)

LCS8001 (PDM012000)

LCS8002 (PDM012001)

LCS8003 (PDM011687)





LCS8005 (PDM011213)



LCS8006 (PDM011364)



LCS6007 (PDM011367)



LCS6008 (PDM011205)

## **SUN 18** MENS COLLECTION

UNISEX OVERVIEW 3 MODELS 2-3 COLOURS 7 SKUS



LCS6004 (PDM012002)



LCS6005 (PDM012003)

LCS6009 (PDM011207)

## SUN 18 UNISEX COLLECTION

**OVERVIEW** 7 MODELS 3 COLOURS 21SKUS





LCS6013 (PDM012752)



LCS6014 (PDM012753)



LCS6012 (PDM012764)

## **SUN 19 MEN'S COLLECTION**

**OVERVIEW 3 MODELS 3 COLOURS 9 SKUS** 







LCS5007 (PDM012755)

LCS7003 (PDM012759)

LCS7004 (PDM012761)

## SUN 19 WOMEN'S COLLE