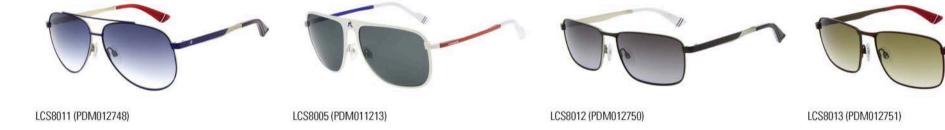

## SUN 18 UNISEX COLLECTION

**OVERVIEW** 7 MODELS 3 COLOURS 21SKUS

LCS6013 (PDM012752)

LCS6014 (PDM012753)

LCS6012 (PDM012764)