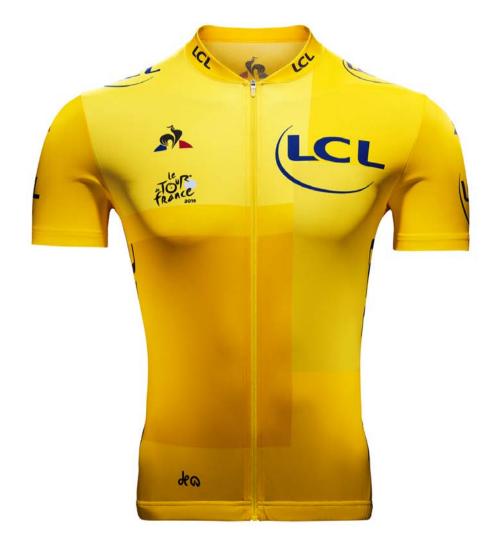

## 100 YEARS OF THE YELLOW JERSEY

During the 100th anniversary of the yellow jersey press conference, le coq sportif revealed the 20 yellow jersey developed for the 2019 edition. A never before seen execution with one jersey per stage with iconic pictures on it.