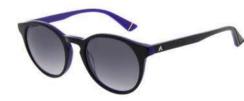

## **PRODUCT** DESIGN FEATURES

MEN'S OVERVIEW 10 MODELS 2 - 3 COLOURS 23 SKUS

LCS6003 (PDM011999)

LCS8004 (PDM011211)

LCS6006 (PDM011202)

LCS8001 (PDM012000)

LCS8002 (PDM012001)

LCS8003 (PDM011687)