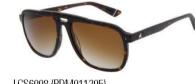

## **PRODUCT** DESIGN FEATURES

MEN'S OVERVIEW 10 MODELS 2 - 3 COLOURS 23 SKUS

LCS6003 (PDM011999)

LCS8004 (PDM011211)

LCS6006 (PDM011202)

LCS8001 (PDM012000)

LCS8002 (PDM012001)

LCS8003 (PDM011687)