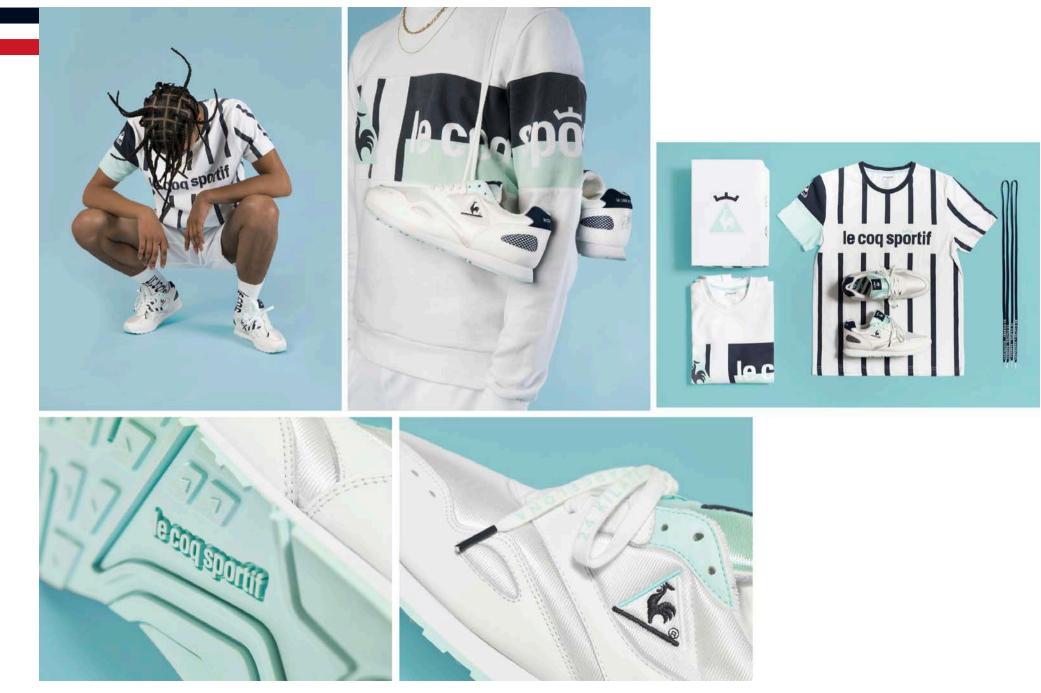

ributors & Licensees

#### ASIA

Other brand owner \*Excluding Asia



## **BRAND** GLOBAL DISTRIBUTION



# **BRAND NEWS**



## **BRAND** SS19 CAMPAIGN

## CLARISSE AGBEGNENOU







**BRAND** PARTNERSHIPS



## LE COQ SPORTIF NEW SUPPLIER FOR TONY YOKA





## **BRAND** PARTNERSHIPS



## 100 YEARS OF THE YELLOW JERSEY

During the 100th anniversary of the yellow jersey press conference, le coq sportif revealed the 20 yellow jersey developed for the 2019 edition. A never before seen execution with one jersey per stage with iconic pictures on it.

## BRAND OUT OF HOME



## **EYEWEAR** SS19 CAMPAIGN



#### EYEWEAR SOCIAL MEDIA PR



## **EYEWEAR** PACKAGING

Dimensions 1 bloc L: 300 / H: 400 / P: 60 mm





Dimensions logo bloc L:180/H:130/P:60mm

## **EYEWEAR** POS

Xline



# PRODUCT



## **EYEWEAR** INSPIRATION





**EYEWEAR** INSPIRATION



## **EYEWEAR** INSPIRATION



Engraved logo infill with LCS colours

## **PRODUCT** DESIGN FEATURES



Double acetate layer

## **PRODUCT** DESIGN FEATURES



Sports style temple with engraved line

## **PRODUCT** DESIGN FEATURES

MEN'S OVERVIEW 10 MODELS 2 - 3 COLOURS 23 SKUS











LCS6003 (PDM011999)

LCS8004 (PDM011211)

LCS6006 (PDM011202)

LCS8001 (PDM012000)

LCS8002 (PDM012001)

LCS8003 (PDM011687)





LCS8005 (PDM011213)



LCS8006 (PDM011364)



LCS6007 (PDM011367)



LCS6008 (PDM011205)

## **SUN 18** MENS COLLECTION

UNISEX OVERVIEW 3 MODELS 2-3 COLOURS 7 SKUS



LCS6004 (PDM012002)



LCS6005 (PDM012003)

LCS6009 (PDM011207)

## SUN 18 UNISEX COLLECTION

**OVERVIEW** 7 MODELS 3 COLOURS 21SKUS





LCS6013 (PDM01