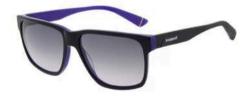

## **PRODUCT** DESIGN FEATURES

MEN'S OVERVIEW 10 MODELS 2 - 3 COLOURS 23 SKUS

LCS6003 (PDM011999)

LCS8004 (PDM011211)

LCS6006 (PDM011202)

LCS8001 (PDM012000)

LCS8002 (PDM012001)

LCS8003 (PDM011687)

LCS8005 (PDM011213)

LCS8006 (PDM011364)

LCS6007 (PDM011367)

LCS6008 (PDM011205)