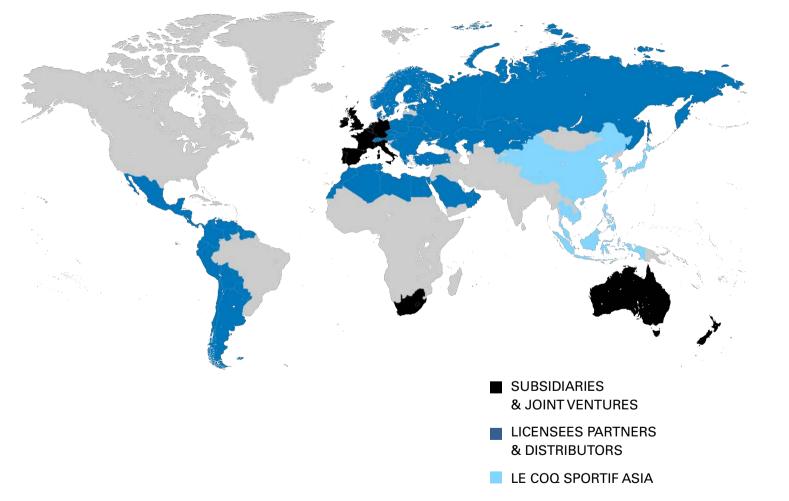

## LE COQ SPORTIF BRAND PRESENCE

Active presence in over 60 markets for FW18\*

#### **3 SUBSIDIARIES:**

France Italy Spain/Portugal

#### **2 JOINT VENTURES:**

Australia South Africa

#### **35 PARTNERS**

Distributors & Licensees

#### ASIA

Other brand owner \*Excluding Asia

## **BRAND** GLOBAL DISTRIBUTION