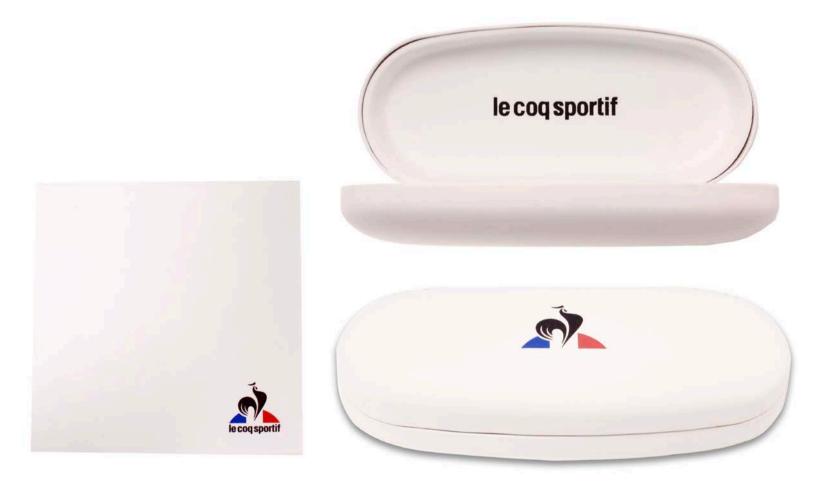

## **EYEWEAR** PACKAGING

Dimensions 1 bloc L: 300 / H: 400 / P: 60 mm

Dimensions logo bloc L:180/H:130/P:60mm