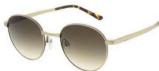

r before seen execution with one jersey per stage with iconic pictures on it.

## BRAND OUT OF HOME



## **EYEWEAR** SS19 CAMPAIGN



#### EYEWEAR SOCIAL MEDIA PR



## **EYEWEAR** PACKAGING

Dimensions 1 bloc L: 300 / H: 400 / P: 60 mm





Dimensions logo bloc L:180/H:130/P:60mm

## **EYEWEAR** POS

Xline



# PRODUCT



## **EYEWEAR** INSPIRATION





**EYEWEAR** INSPIRATION



## **EYEWEAR** INSPIRATION



Engraved logo infill with LCS colours

## **PRODUCT** DESIGN FEATURES



Double acetate layer

## **PRODUCT** DESIGN FEATURES



Sports style temple with engraved line

## **PRODUCT** DESIGN FEATURES

MEN'S OVERVIEW 10 MODELS 2 - 3 COLOURS 23 SKUS











LCS6003 (PDM011999)

LCS8004 (PDM011211)

LCS6006 (PDM011202)

LCS8001 (PDM012000)

LCS8002 (PDM012001)

LCS8003 (PDM011687)





LCS8005 (PDM011213)



LCS8006 (PDM011364)



LCS6007 (PDM011367)



LCS6008 (PDM011205)

## **SUN 18** MENS COLLECTION

UNISEX OVERVIEW 3 MODELS 2-3 COLOURS 7 SKUS



LCS6004 (PDM012002)



LCS6005 (PDM012003)

LCS6009 (PDM011207)

## SUN 18 UNISEX COLLECTION

**OVERVIEW** 7 MODELS 3 COLOURS 21SKUS





LCS6013 (PDM012752)



LCS6014 (PDM012753)



LCS6012 (PDM012764)

## **SUN 19 MEN'S COLLECTION**

**OVERVIEW 3 MODELS 3 COLOURS 9 SKUS** 







LCS5007 (PDM012755)

LCS7003 (PDM012759)

LCS7004 (PDM012761)

## SUN 19 WOMEN'S COLLECTION

# THANK YOU