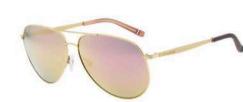

## **SUN 19 MEN'S COLLECTION**

**OVERVIEW 3 MODELS 3 COLOURS 9 SKUS** 

LCS5007 (PDM012755)

LCS7003 (PDM012759)

LCS7004 (PDM012761)