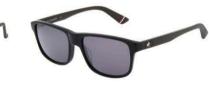

## **PRODUCT** DESIGN FEATURES

MEN'S OVERVIEW 10 MODELS 2 - 3 COLOURS 23 SKUS

LCS6003 (PDM011999)

LCS8004 (PDM011211)

LCS6006 (PDM011202)

LCS8001 (PDM012000)

LCS8002 (PDM012001)

LCS8003 (PDM011687)