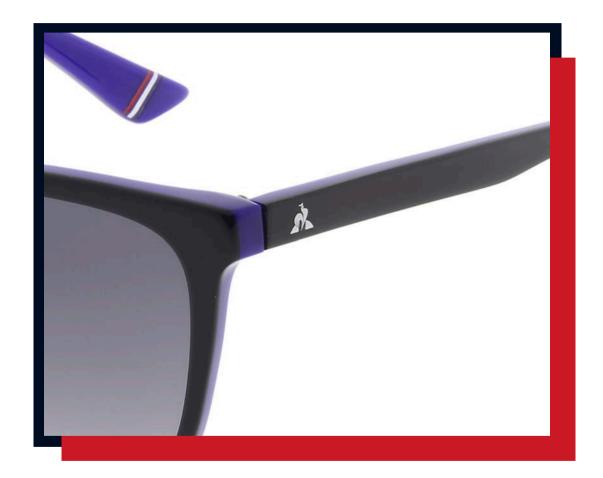

## **PRODUCT** DESIGN FEATURES

Double acetate layer

## **PRODUCT** DESIGN FEATURES

Sports style temple with engraved line