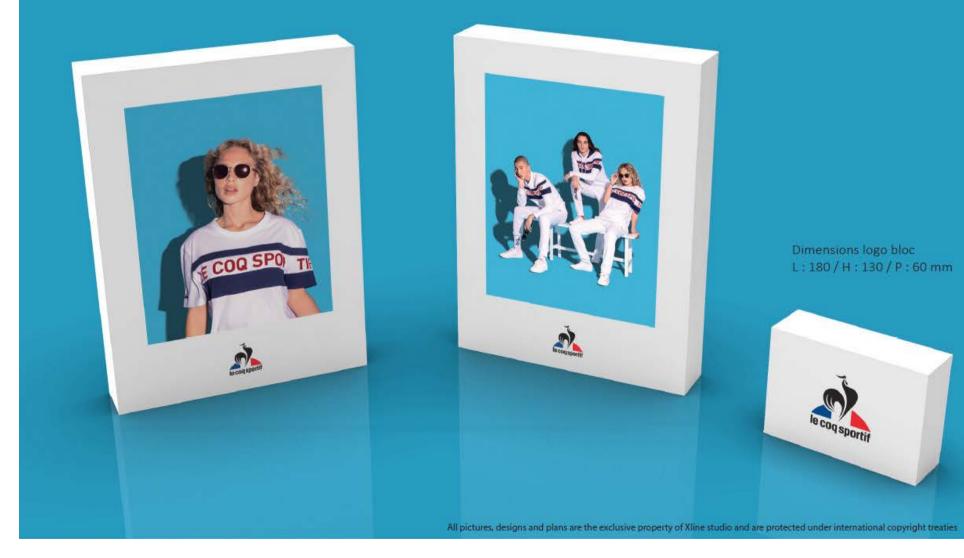

## **EYEWEAR** PACKAGING

Dimensions 1 bloc L: 300 / H: 400 / P: 60 mm

Dimensions logo bloc L:180/H:130/P:60mm

## **EYEWEAR** POS

Xline