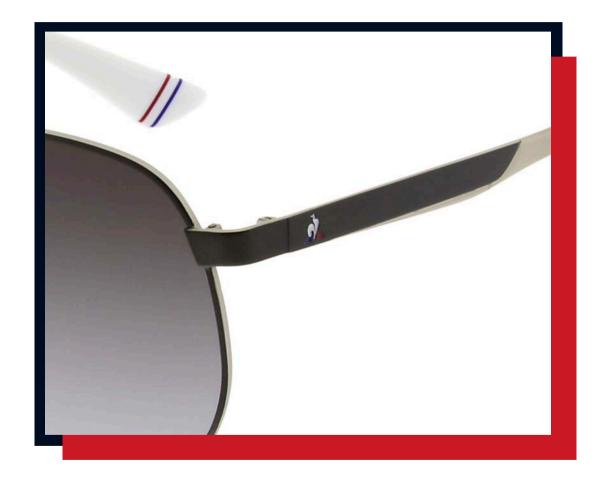

## **PRODUCT** DESIGN FEATURES

Double acetate layer

## **PRODUCT** DESIGN FEATURES

Sports style temple with engraved line