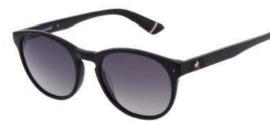

## **SUN 18** MENS COLLECTION

UNISEX OVERVIEW 3 MODELS 2-3 COLOURS 7 SKUS

LCS6004 (PDM012002)

LCS6005 (PDM012003)

LCS6009 (PDM011207)